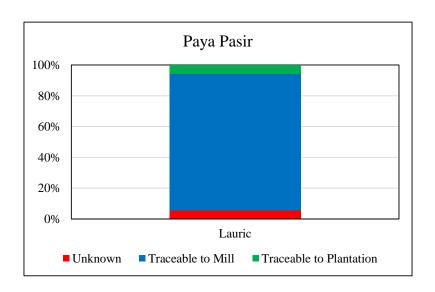

## PT Multimas Nabati Asahan, Paya Pasir

Traceability Summary - Supplies April 2014 - March 2015

| Supplying mills according to region |        | Traceability                                    | Lauric |
|-------------------------------------|--------|-------------------------------------------------|--------|
|                                     | Lauric | Unknown                                         | 5.6%   |
| Aceh                                | 22     | Traceable to mill <sup>+</sup>                  | 94.4%  |
| Jambi                               | 1      | <sup>+</sup> (includes traceable to plantation) | 5.7%   |
| North Sumatra                       | 30     |                                                 |        |
| Riau                                | 1      | No of Suppliers                                 |        |
| Unknown                             | 2      | Wilmar owned mill                               | 0      |
| Total                               | 56     | Third party mills                               | 56     |
|                                     |        | Wilmar refineries                               | 0      |
|                                     |        | Others(refiners/traders/bulkers)                | 0      |
|                                     |        | Percentage                                      |        |
|                                     |        | Wilmar owned mill                               | 0.0%   |
|                                     |        | Third party mills                               | 100.0% |
|                                     |        | Wilmar refineries                               | 0.0%   |
|                                     |        | Others(refiners/traders/bulkers)                | 0.0%   |
|                                     |        | No of Certified Mills                           |        |
|                                     |        | RSPO                                            | 2      |